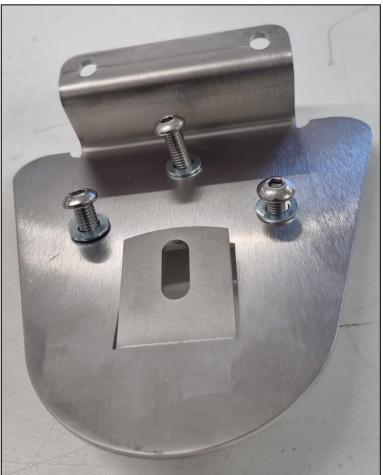

## **Assembly**

**Step 1:** Put the three M8x30 flat-head allen bolts together with three washers through the backside of the spare wheel bracket.

**Step 2:** Fasten the bolts from the other side with three washers and three M8 nuts.