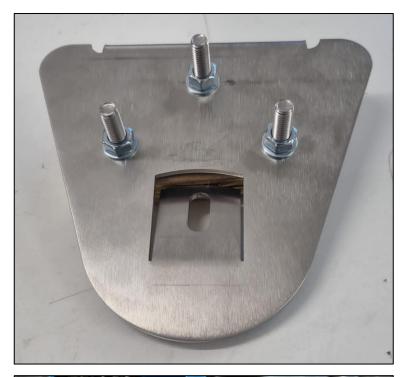

## **Assembly**

**Step 1:** Put the three M8x30 flat-head allen bolts together with three washers through the backside of the spare wheel bracket.

**Step 2:** Fasten the bolts from the other side with three washers and three M8 nuts.

**Step 3:** Mount the spare wheel bracket to the frame of the Vespa with the three M7x20 bolts and washers.

**Step 4:** Place three washers on the bolts and place the spare wheel on the bracket. Fix the wheel to the bracket with three washer and three M8 nuts.