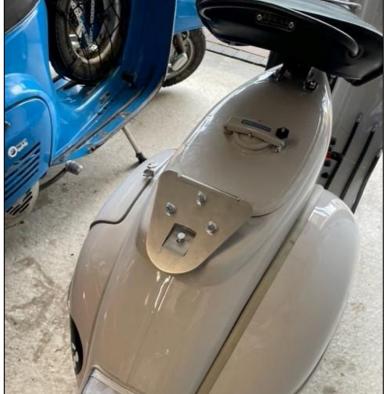

**Step 3:** Mount the spare wheel bracket to the frame of the Vespa with the three M7x20 bolts and washers.

**Step 4:** Place three washers on the bolts and place the spare wheel on the bracket. Fix the wheel to the bracket with three washer and three M8 nuts.