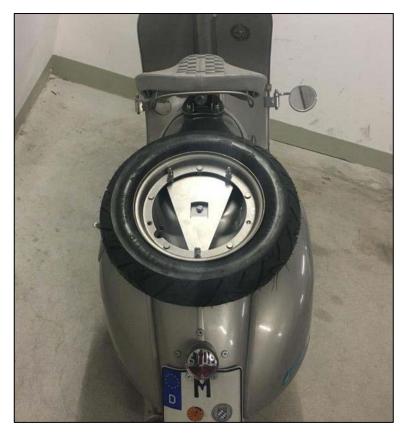

## **Assembly**

**Step 1:** Put the three M8x30 flat-head allen bolts together with three washers through the backside of the spare wheel bracket.

**Step 2:** Fasten the bolts from the other side with three washers and three M8 nuts.

**Step 3:** Mount the spare wheel bracket to the frame of the Vespa with the three M7x20 bolts and washers.

**Step 4:** Place three washers on the bolts and place the spare wheel on the bracket. Fix the wheel to the bracket with three washer and three M8 nuts.