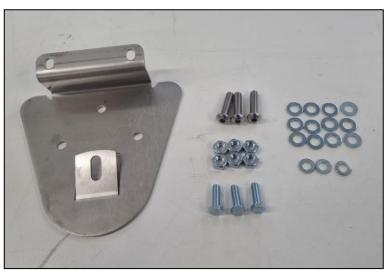

## CONTENTS

1 x spare wheel bracket 3 x flat-head allen bolt M8x30 12 x washer for M8 6 x nut M8 3 x hexagon bolt M7x20 3 x washer for M7