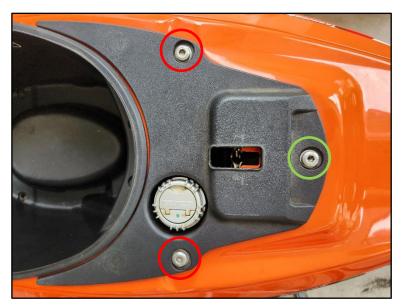

### Step 2:

Attach the seat to the hinge with the M6x12 allen bolts and the M6 washers.

Step 3:

Place the two thick plastic spacers on the left and right side of the rear plastic cover (red marking) and the thin spacer at the back (green marking). Screw in the original screws