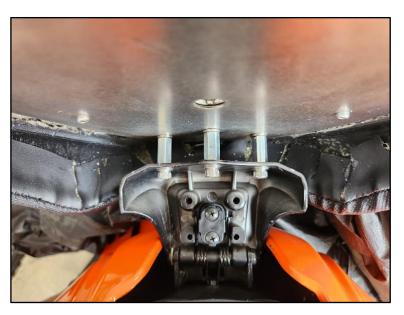

### Step 2:

Attach the seat to the hinge with the M6x12 allen bolts and the M6 washers.

Step 3:

Place the two thick plastic spacers on the left and right side of the rear plastic cover (red marking) and the thin spacer at the back (green marking). Screw in the original screws